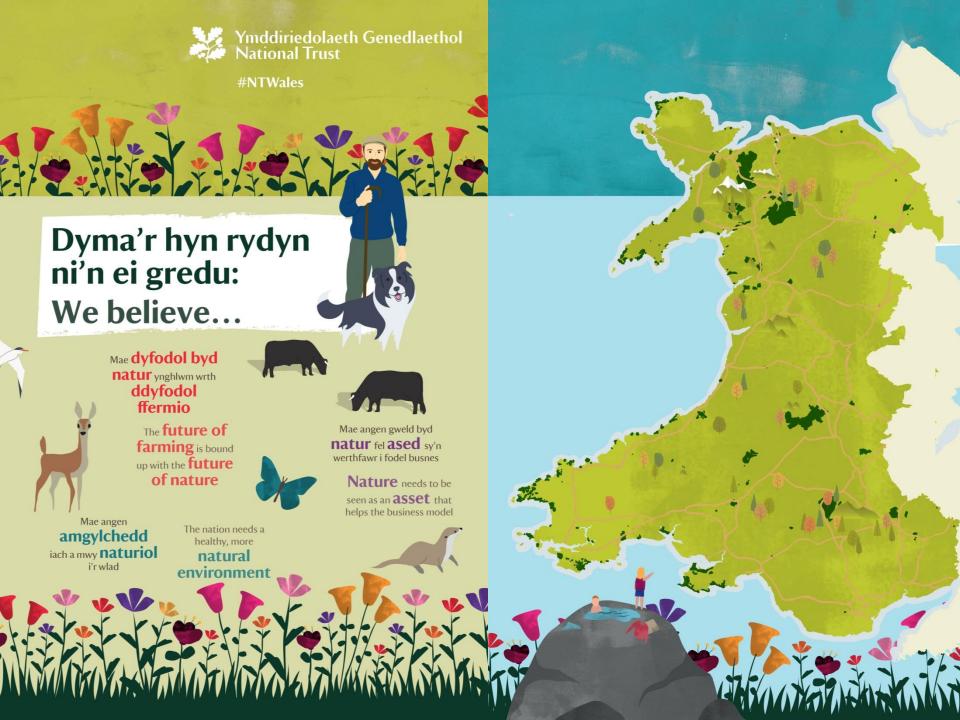

#### In Wales, by 2025....

**BIGGER -** Restore/create 4,600 ha of priority habitat (Currently 495ha)

**BETTER** - 100% of nationally / internationally significant nature/wildlife features scoring 'High' or 'Very High' (Currently 45%)

MORE JOINED UP – 50% of all our land in Wales achieves 'High Nature Status' (Currently 16%)





# Summary of overall annual costs of meeting environmental land management priorities, based on current costs (£m)

|                         | Eng.  | NI  | Scot | Wales | UK    |
|-------------------------|-------|-----|------|-------|-------|
| Priority habitats       | 471   | 32  | 252  | 120   | 876   |
| Boundary<br>features    | 255   | 46  | 65   | 35    | 402   |
| Historic<br>environment | 41    | 3   | 40   | 7     | 92    |
| Arable land