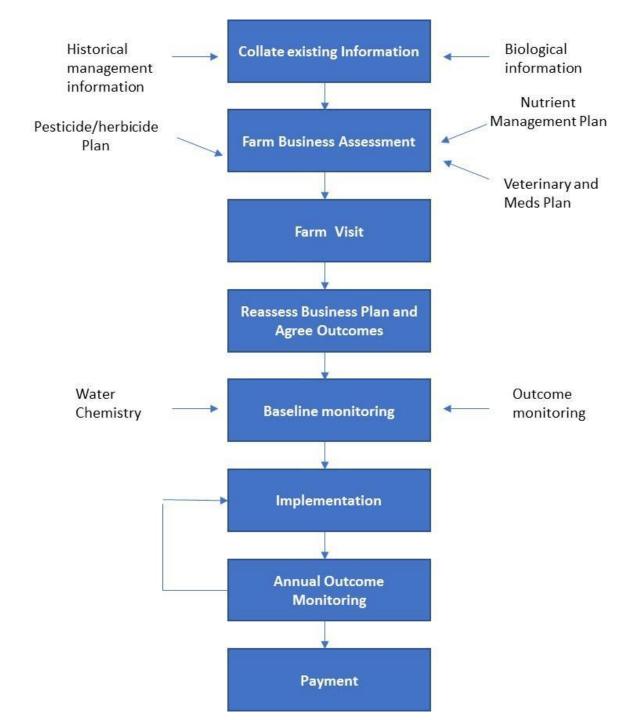

rare; in less than 25% of |                             |  |  |  |  |
| sample                            |                             |  |  |  |  |
| Cover of h                        | erbaceous indicator species |  |  |  |  |

Flowers widespread in more than 75%

of sample

Cover of herbaceous indicator species and sedges

| and sedges exceeds 75%                | 50 |
|---------------------------------------|----|
| Cover of herbaceous indicator species |    |
| and sedges is between 50% and 75%     | 40 |
| Cover of herbaceous indicator species |    |
| and sedges is between 25% and 50%     | 30 |
| Cover of herbaceous indicator species |    |
| and sedges is less than 25%           | 10 |

50

30

20

10

### Coastal Grassland and Species-rich Pasture – scoring and payment rate









#### Land Choices Porth Gwylan - desired land cover







## Diolch yn fawr andrew.tuddenham@nationaltrust.org.uk