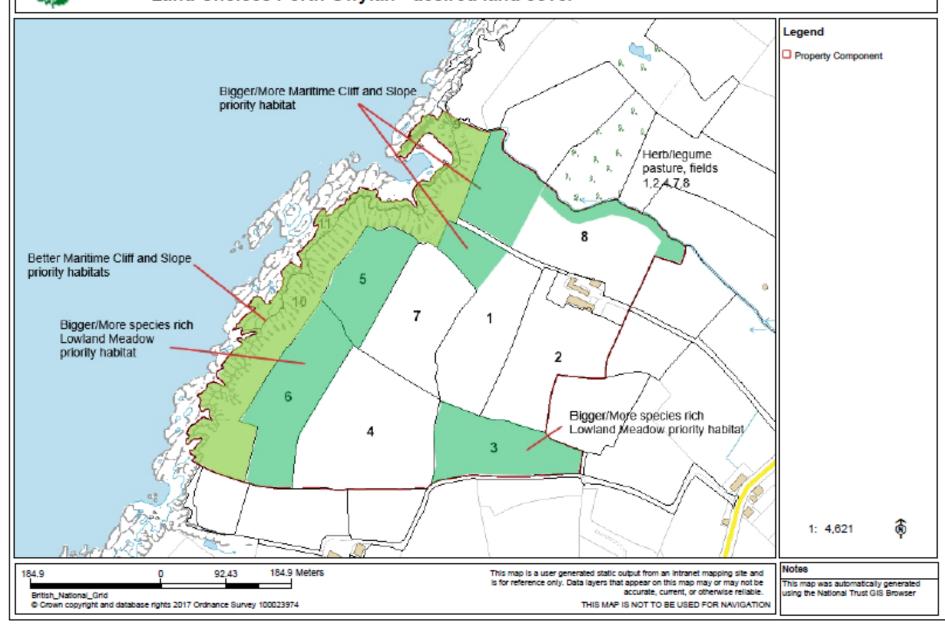

|  |  |  |
| sample                            |                             |  |  |  |  |
| Cover of h                        | erbaceous indicator species |  |  |  |  |

Flowers widespread in more than 75%

of sample

Cover of herbaceous indicator species and sedges

| and sedges exceeds 75%                | 50 |
|---------------------------------------|----|
| Cover of herbaceous indicator species |    |
| and sedges is between 50% and 75%     | 40 |
| Cover of herbaceous indicator species |    |
| and sedges is between 25% and 50%     | 30 |
| Cover of herbaceous indicator species |    |
| and sedges is less than 25%           | 10 |

50

30

20

10

### Coastal Grassland and Species-rich Pasture – scoring and payment rate









#### Land Choices Porth Gwylan - desired land cover







## Diolch yn fawr andrew.tuddenham@nationaltrust.org.uk