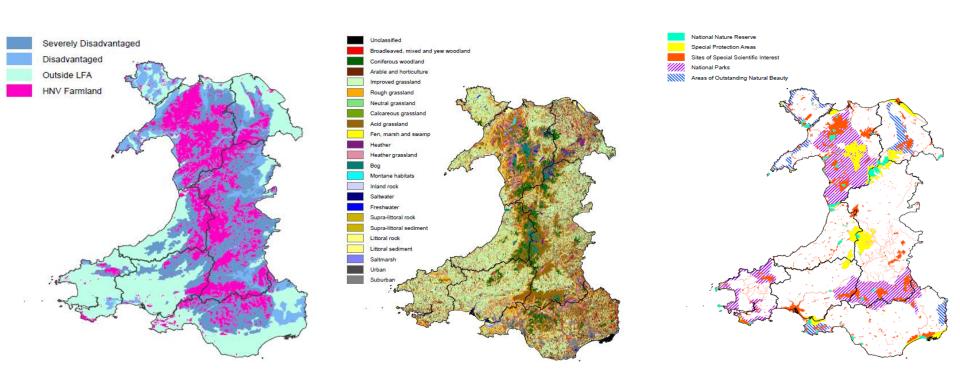

y of overall annual costs of meeting environmental land management priorities, based on current costs (£m)

|                         | Eng.  | NI  | Scot | Wales | UK    |
|-------------------------|-------|-----|------|-------|-------|
| Priority habitats       | 471   | 32  | 252  | 120   | 876   |
| Boundary<br>features    | 255   | 46  | 65   | 35    | 402   |
| Historic<br>environment | 41    | 3   | 40   | 7     | 92    |
| Arable land             | 353   | 14  | 40   | 5     | 411   |
| Grassland               | 158   | 78  | 47   | 28    | 311   |
| Organic farming         | 17    | 0   | 3    | 5     | 26    |
| Total                   | 1,295 | 174 | 448  | 201   | 2,118 |

NT, RSPB & WT September 2017



### **High Nature Value Areas**

#### **Land Cover**

#### **Protected**









#### Llŷn 'Payments for Outcomes' trial

|