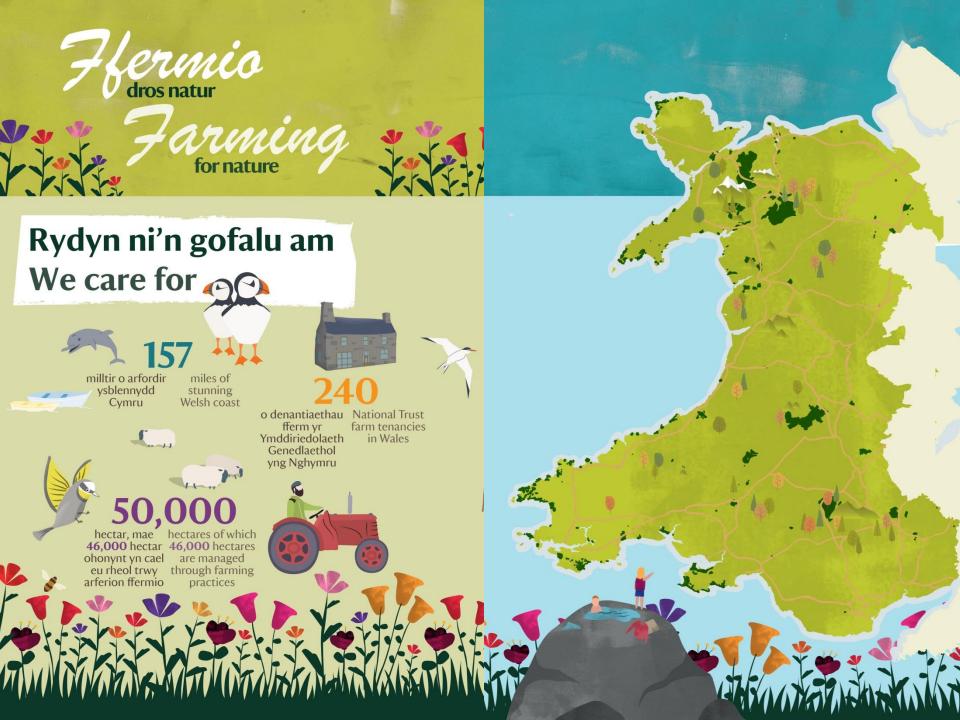

#### In Wales, by 2025....

**BIGGER -** Restore/create 4,600 ha of priority habitat (Currently 495ha)

**BETTER** - 100% of nationally / internationally significant nature/wildlife features scoring 'High' or 'Very High' (Currently 45%)

MORE JOINED UP – 50% of all our land in Wales achieves 'High Nature Status' (Currently 16%)





# Summary of overall annual costs of meeting environmental land management priorities, based on current costs (£m)

|                         | Eng.  | NI  | Scot | Wales | UK    |
|-------------------------|-------|-----|------|-------|-------|
| Priority habitats       | 471   | 32  | 252  | 120   | 876   |
| Boundary<br>features    | 255   | 46  | 65   | 35    | 402   |
| Historic<br>environment | 41    | 3   | 40   | 7     | 92    |
| Arable land