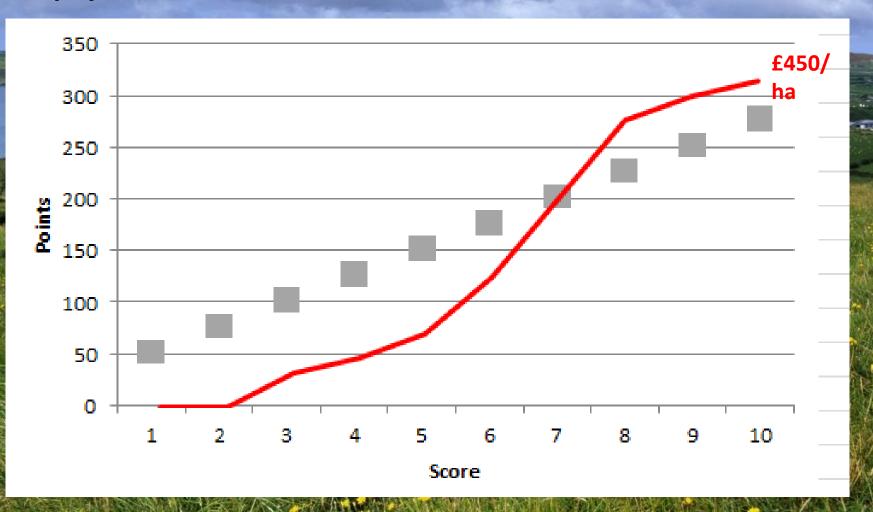

rs rare; in less than 25% of |                             |  |  |  |  |
| sample                            |                             |  |  |  |  |
| Cover of h                        | erbaceous indicator species |  |  |  |  |

Flowers widespread in more than 75%

of sample

Cover of herbaceous indicator species and sedges

| and sedges exceeds 75%                | 50 |
|---------------------------------------|----|
| Cover of herbaceous indicator species |    |
| and sedges is between 50% and 75%     | 40 |
| Cover of herbaceous indicator species |    |
| and sedges is between 25% and 50%     | 30 |
| Cover of herbaceous indicator species |    |
| and sedges is less than 25%           | 10 |

50

30

20

10

### Coastal Grassland and Species-rich Pasture – scoring and payment rate









#### Land Choices Porth Gwylan - desired land cover







## Diolch yn fawr andrew.tuddenham@nationaltrust.org.uk